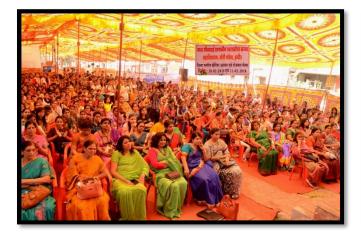

## Many more such type of stalls were present there to guide the students.

Around 2500 students of the college had taken part in this fare and they gave very positive feedback to this fare and wished for organizing this type of fare in the college again.