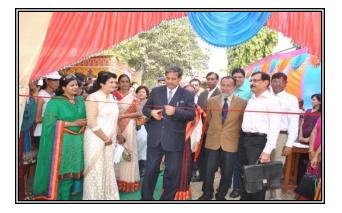

#### **HIGHER EDUCATION PRINCIPAL SECRETARY SHRI JAYDEEP GOVIND**

**INAUGRATION BY V.C. DR. DP SINGH** 

इंतीर, १६ दिसम्बरा स्वामी विविकानन्त्र कारस गार्गदांत्र योबना प्रदेश शासन की हारस गार्गदांत्र योबना प्रदेश शासन की श्रेष्ठ वर्ष २८ किनों के कारप असर मेलों उठीग, वाक्लिंग, उप्रात्मकी, सरप्य स्वानीय प्रशिक्षक कैम्प्रस प्लेसमेंद्र, तचा रोजगार संवंधी शाक्ल की देने वाली महती बोजना है। योजना बानकरी देने वाली महती बोजना है। योजना स्वानिक प्रतिवादी प्रसिद्ध यासकीय स्वानकोत्त क्या कि ता का व्यावेज दिया स्वायी मुख्या स्वानकोत्त व्या कि ता का योजना है। योजना के के स्टाल रही। इस सक्ते द्वारा सिले के छाव-प्रशिक्ष के प्रात्न कि वा का योजना के के स्टाल रही। इस सक्ते द्वारा सिले के छाव-प्रशिक्ष के प्रात्न कि को का का व्यावेज के प्रात्न कि बात कि प्रात्न का वा बाती स्वाया स्वायी मुख्या प्रसंघ कला महावियालय के प्राणा में विवासा स्वात्म का प्रात्म के या स्वाया प्रसंघ स्ताय एवं राज्य स्तायि कारिय अवसरों मेलो