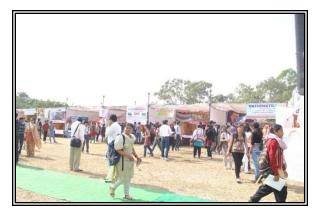

# **COLLEGE LEVEL CAREER FARE (2009)**

## **Companies visited**

## Many more such type of stalls were present there to guide the students.

Around 2500 students of the college had taken part in this fare and they gave very positive feedback to this fare and wished for organizing this type of fare in the college again.