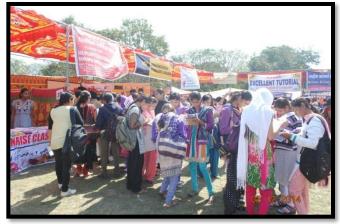

# **COLLEGE LEVEL CAREER FARE (2009)**

## **Companies visited**

## Many more such type of stalls were present there to guide the students.

Around 2500 students of the college had taken part in this fare and they gave very positive feedback to this fare and wished for organizing this type of fare in the college again.