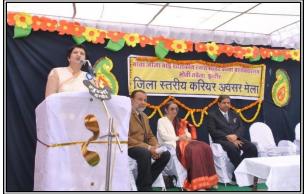

#### **HIGHER EDUCATION PRINCIPAL SECRETARY SHRI JAYDEEP GOVIND**

**INAUGRATION BY V.C. DR. DP SINGH** 

इंतीर, १६ दिसम्बरा स्वामी विविकानन्त्र कारस गार्गदांत्र योबना प्रदेश शासन की हारस गार्गदांत्र योबना प्रदेश शासन की श्रेष्ठ वर्ष २८ किनों के कारप असर मेलों उठीग, वाक्लिंग, उप्रात्मकी, सरप्य स्वानीय प्रशिक्षक कैम्प्रस प्लेसमेंद्र, तचा रोजगार संवंधी शाक्ल की देने वाली महती बोजना है। योजना बानकरी देने वाली महती बोजना है। योजना स्वानिक प्रतिवादी प्रसिद्ध यासकीय स्वानकोत्त क्या कि ता का व्यावेज दिया स्वायी मुख्या स्वानकोत्त व्या कि ता का योजना है। योजना के के स्टाल रही। इस सक्ते द्वारा सिले के छाव-प्रशिक्ष के प्रात्न कि वा का योजना के के स्टाल रही। इस सक्ते द्वारा सिले के छाव-प्रशिक्ष के प्रात्न कि को का का व्यावेज के प्रात्न कि बात कि प्रात्न का वा बाती स्वाया स्वायी मुख्या प्रसंघ कला महावियालय के प्राणा में विवासा स्वात्म का प्रात्म के या स्वाया प्रसंघ स्ताय एवं राज्य स्तायि कारिय अवसरों मेलो